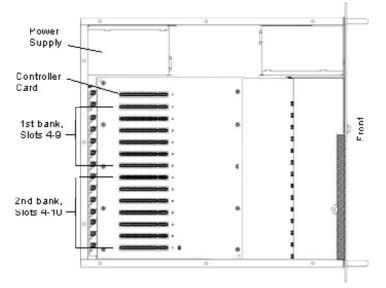

## Attention Customers with the following chassis:

- Magma PCI-13R
- Digidesign 13-Slot Pro Tools Expansion Chassis with serial numbers NB0600100C or higher

Chapter 5 of the Expanded Systems Guide for Pro Tools v5.0.1 contains a misprint. The picture for these chassis at the bottom of page 22 should look like this:

These chassis have slots that are numbered sequentially, right-to-left from the front, in two banks (4-9 and 4-10). Install the controller card in the controller card slot of the expansion chassis (the slot closest to the power supply). This controller card resembles a PCI card.